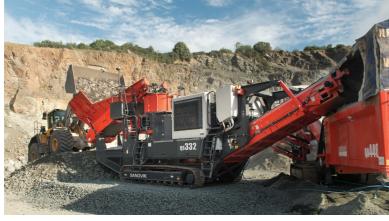

## UNRIVALLED FLEXIBILITY

 The QS332 is a high quality secondary cone crusher designed for the operator seeking a compact, fully mobile and robust plant. Featuring the world-proven CS430 cone crusher, it is capable of handling a feed size up to 90% larger than standard cones. It is able to produce large reduction ratios with minimal fines production and is ideally suited for crusher run, ballast, drainage stone or material for a tertiary crushing plant.

The QS332 is available with a choice of three crushing chambers and eccentric bush settings offering customers unrivalled flexibility and with a wide range of options, it can be tailored to suit many different applications worldwide.