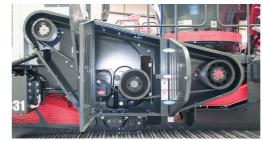

 $Capable \ of \ working \ in \ a \ primary \ or \ secondary \ application. \ Featuring \ the \ proven, \ high \ performing \ Sandvik \ CS430 \ Hydrocone.$ 

- CLP Liners are designed to keep maximum feed size into the cone throughout the wear life of the liners. All liner options fit in one top shell
  - Constant liner opening results in constant production performance throughout liner life
- Longer crushing chamber due to top and bottom support resulting in massive reductions in the chamber
- Eccentric bush arrangement has multiple settings to suit the required application
  - Eccentric throw can be changed by simply turning the bush

- Unique crusher design eliminates the need for anti-spin device on head
- Main Shaft is supported from both the Top and Bottom giving additional strength
- Helical drive gear arrangement for maximum durability and smooth, quiet operation
- Single piston design for gap setting and over load protection.
  CSS can also be adjusted whilst crushing

- Fitted with the proven CS430 Sandvik cone for strength and reliability
- Equipped with Hydroset CSS regulation system for optimum production and protection
- Pressurised cone prevents dust ingress into the cone
- Eccentric bush settings available to optimize product gradation and capacity
- Variable crusher speed via the engine to manipulate product gradation

C chamber with extremely large feed opening

Direct drive for maximum fuel efficiency