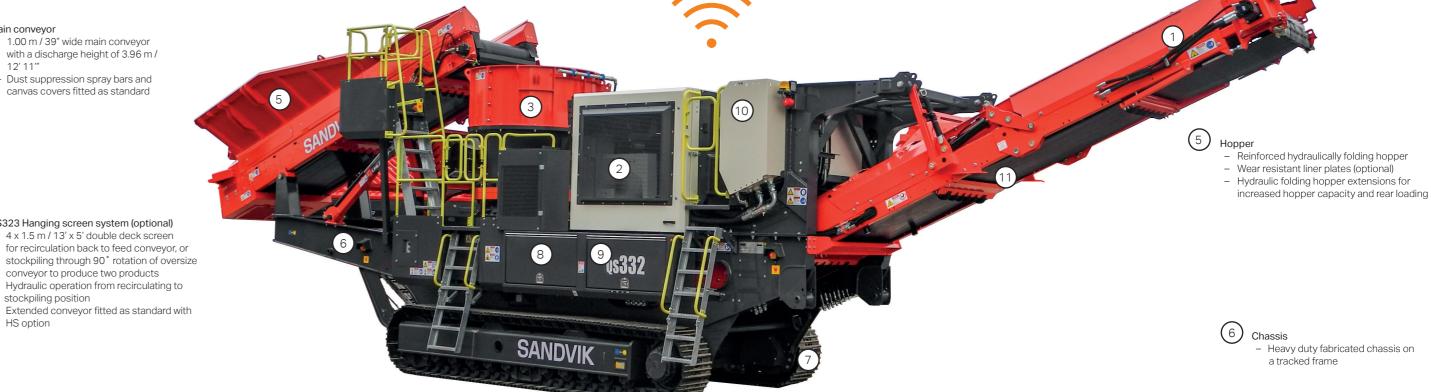

1.00 m / 39" wide main conveyor with a discharge height of 3.96 m/ - Dust suppression spray bars and canvas covers fitted as standard

HS323 Hanging screen system (optional) - 4 x 1.5 m / 13' x 5' double deck screen

conveyor to produce two products Hydraulic operation from recirculating to

- Extended conveyor fitted as standard with

stockpiling position

**HS** option

for recirculation back to feed conveyor, or

- Emissions compliant engine
- Direct drive for optimum efficiency and power transfer
- Easy access for service and maintenance
- Ground level drainage points
- Large capacity diesel tank 660 litres / 174 USG
- My Fleet telematics with 7 year data subscription