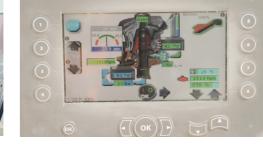

### Control system

- Highly efficient hydraulic and electric system provide ultimate system control
- A full colour PLC screen with a simple operator interface combined with a level sensor above the crushing chamber and load control system allows for a fully automated crushing process

## STANDARD FEATURES

Camera and level sensor to ensure continuous feed

Bridge coil metal detector for controlled detection

Easy access to the engine compartment

User friendly PLC control system with colour screen