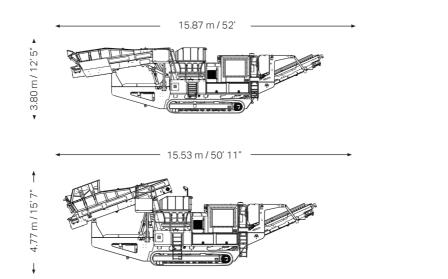

## TECHNICAL SPECIFICATIONS

Standard weight 41,831 kg / 92,221 lbs

Weight with Hanging Screen 52,500 kg / 115,742 lbs

| KEY SPECIFICATIONS | DATA                   | KEY SPECIFICATIONS            | DATA                                                                                                                                                                                                                                                                                                                                                                                                                                                                                                                                                                                                                                                                                                                                                                                                                                                                                                                                                                                                                                                                                                                                                                                                                                                                                                                                                                                                                                                                                                                                                                                                                                                                                                                                                                                                                                                                                                                                                                                                                                                                                                                           |
|--------------------|------------------------|-------------------------------|--------------------------------------------------------------------------------------------------------------------------------------------------------------------------------------------------------------------------------------------------------------------------------------------------------------------------------------------------------------------------------------------------------------------------------------------------------------------------------------------------------------------------------------------------------------------------------------------------------------------------------------------------------------------------------------------------------------------------------------------------------------------------------------------------------------------------------------------------------------------------------------------------------------------------------------------------------------------------------------------------------------------------------------------------------------------------------------------------------------------------------------------------------------------------------------------------------------------------------------------------------------------------------------------------------------------------------------------------------------------------------------------------------------------------------------------------------------------------------------------------------------------------------------------------------------------------------------------------------------------------------------------------------------------------------------------------------------------------------------------------------------------------------------------------------------------------------------------------------------------------------------------------------------------------------------------------------------------------------------------------------------------------------------------------------------------------------------------------------------------------------|
| Crusher type       | Sandvik CS430 cone     | Power pack                    |                                                                                                                                                                                                                                                                                                                                                                                                                                                                                                                                                                                                                                                                                                                                                                                                                                                                                                                                                                                                                                                                                                                                                                                                                                                                                                                                                                                                                                                                                                                                                                                                                                                                                                                                                                                                                                                                                                                                                                                                                                                                                                                                |
| Speed              | 346 rpm to 366 rpm     | Engine type                   | CAT C9.3B Stage 5 / T4F                                                                                                                                                                                                                                                                                                                                                                                                                                                                                                                                                                                                                                                                                                                                                                                                                                                                                                                                                                                                                                                                                                                                                                                                                                                                                                                                                                                                                                                                                                                                                                                                                                                                                                                                                                                                                                                                                                                                                                                                                                                                                                        |
| Max feed size      | 400 mm / 15.7"         |                               | 280 kW / 375 hp<br>CAT C9 T3                                                                                                                                                                                                                                                                                                                                                                                                                                                                                                                                                                                                                                                                                                                                                                                                                                                                                                                                                                                                                                                                                                                                                                                                                                                                                                                                                                                                                                                                                                                                                                                                                                                                                                                                                                                                                                                                                                                                                                                                                                                                                                   |
| CSS range          | 24 - 54 mm / 0.9" - 2" | Diesel tank size              | 261 kW / 350 hp<br>660 litres / 174 USG                                                                                                                                                                                                                                                                                                                                                                                                                                                                                                                                                                                                                                                                                                                                                                                                                                                                                                                                                                                                                                                                                                                                                                                                                                                                                                                                                                                                                                                                                                                                                                                                                                                                                                                                                                                                                                                                                                                                                                                                                                                                                        |
| Drive              | Wet clutch with PTO    |                               |                                                                                                                                                                                                                                                                                                                                                                                                                                                                                                                                                                                                                                                                                                                                                                                                                                                                                                                                                                                                                                                                                                                                                                                                                                                                                                                                                                                                                                                                                                                                                                                                                                                                                                                                                                                                                                                                                                                                                                                                                                                                                                                                |
|                    | Wor diaton warring     | Hydraulic tank size           | 660 litres / 174 USG                                                                                                                                                                                                                                                                                                                                                                                                                                                                                                                                                                                                                                                                                                                                                                                                                                                                                                                                                                                                                                                                                                                                                                                                                                                                                                                                                                                                                                                                                                                                                                                                                                                                                                                                                                                                                                                                                                                                                                                                                                                                                                           |
|                    |                        | Niete Allussislete en deliere | and the same state of the same |

Note. All weights and dimensions are for standard units only

3.12 m / 10′ 2″ ►

# QS332 **CONE CRUSHER**

| KET SPECIFICATIONS                | DAIA                                                                       |  |
|-----------------------------------|----------------------------------------------------------------------------|--|
| Equipment                         | Sandvik CS430 cone                                                         |  |
| Maximum feed size                 | 400 mm / 15.7"                                                             |  |
| Engine                            | CAT C9.3B Stage 5 / T4F<br>280 kW / 375 hp<br>CAT C9 T3<br>261 kW / 350 hp |  |
| Transport<br>dimensions           | 15.87 m / 52' (l)<br>2.94 m / 9' 6" (w)<br>3.80 m / 12' 5" (h)             |  |
| Standard weight<br>Weight with HS | 41,831 kg / 92,221 lbs<br>52,500 kg / 115,742 lbs                          |  |