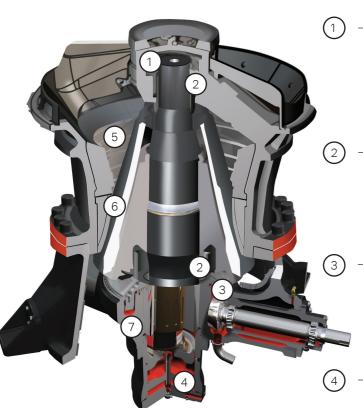

 $Capable \ of \ working \ in \ a \ primary \ or \ secondary \ application. \ Featuring \ the \ proven, \ high \ performing \ Sandvik \ CS430 \ Hydrocone.$ 

- CLP Liners are designed to keep maximum feed size into the cone throughout the wear life of the liners. All liner options fit in one top shell
  - Constant liner opening results in constant production performance throughout liner life
- Longer crushing chamber due to top and bottom support resulting in massive reductions in the chamber
- Eccentric bush arrangement has multiple settings to suit the required application
  - Eccentric throw can be changed by simply turning the bush

- Unique crusher design eliminates the need for anti-spin device on head
- Main Shaft is supported from both the Top and Bottom giving additional strength
- Helical drive gear arrangement for maximum durability and smooth, quiet operation
- Single piston design for gap setting and over load protection.
  CSS can also be adjusted whilst crushing

- Fitted with the proven CS430 Sandvik cone for strength and reliability
- Equipped with Hydroset CSS regulation system for optimum production and protection
- Pressurised cone prevents dust ingress into the cone
- Eccentric bush settings available to optimize product gradation and capacity
- Variable crusher speed via the engine to manipulate product gradation