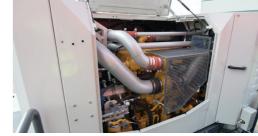

conveyor to produce two products Hydraulic operation from recirculating to

- Extended conveyor fitted as standard with

stockpiling position

**HS** option

for recirculation back to feed conveyor, or

- Emissions compliant engine
- Direct drive for optimum efficiency and power transfer
- Easy access for service and maintenance
- Ground level drainage points
- Large capacity diesel tank 660 litres / 174 USG
- My Fleet telematics with 7 year data subscription

Main conveyor

 Hydraulically driven cooling fan with auto reverse to back flush dust from radiator

### Steel pipework

Provides a safe and maintenance-free sealing solution, combined with better heat dissipation

- 500 mm / 20" wide tracks driven by
- proportional umbilical control
- Radio remote control, proportional tracking, as standard