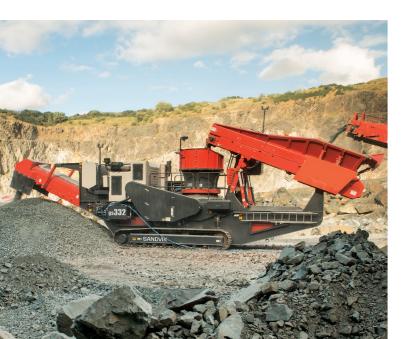

# SANDVIK QS332 CONE CRUSHER

## UNRIVALLED FLEXIBILITY

 The QS332 is a high quality secondary cone crusher designed for the operator seeking a compact, fully mobile and robust plant. Featuring the world-proven CS430 cone crusher, it is capable of handling a feed size up to 90% larger than standard cones. It is able to produce large reduction ratios with minimal fines production and is ideally suited for crusher run, ballast, drainage stone or material for a tertiary crushing plant.