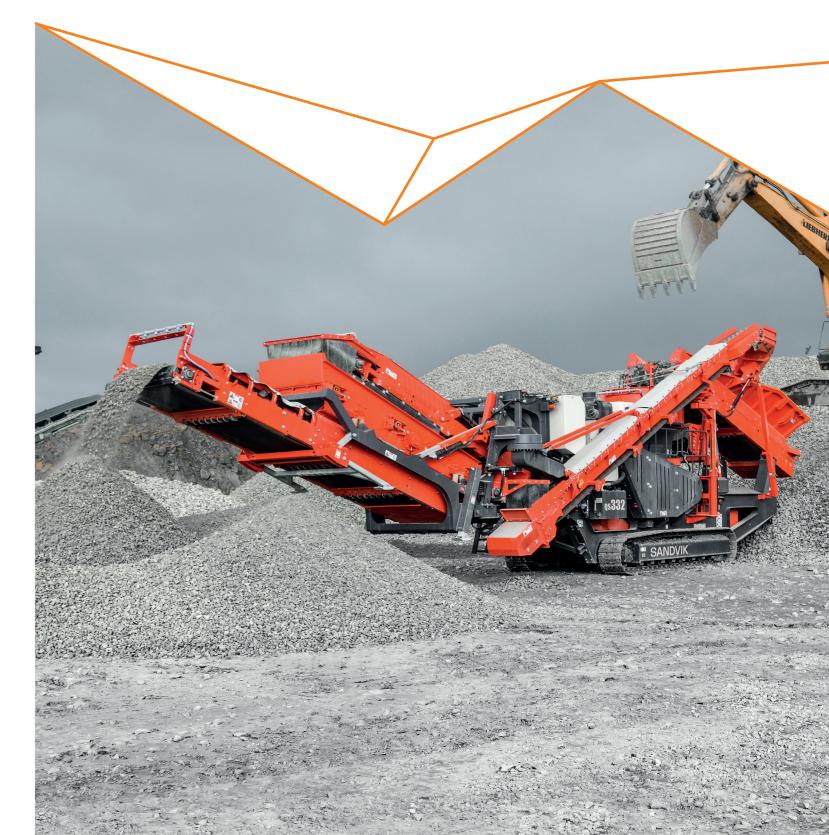

# SANDVIK QS332 CONE CRUSHER

## UNRIVALLED FLEXIBILITY

 The QS332 is a high quality secondary cone crusher designed for the operator seeking a compact, fully mobile and robust plant. Featuring the world-proven CS430 cone crusher, it is capable of handling a feed size up to 90% larger than standard cones. It is able to produce large reduction ratios with minimal fines production and is ideally suited for crusher run, ballast, drainage stone or material for a tertiary crushing plant.