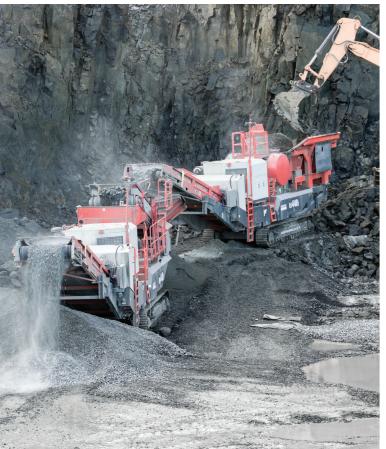

# SANDVIK UJ440i JAW CRUSHER

WORLD LEADING JAW CRUSHER

Optional hydraulic breaker arm with hammer

Available in 3 versions, the UJ440i is versatile, extremely reliable and offers superior rates of production.