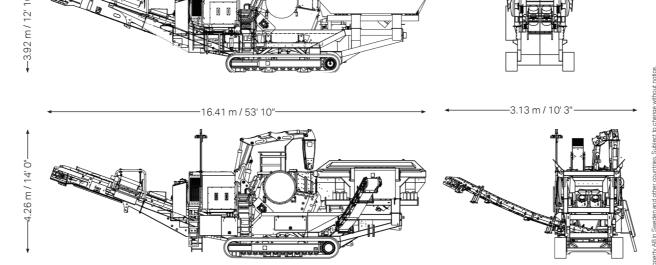

-16.58 m / 54' 5"-

Note. All weights and dimensions are for standard units only.

**←**3.0 m / 9′ 10″**→** 

| Classic                                |                                                                     | Trend                                |                                                                     |
|----------------------------------------|---------------------------------------------------------------------|--------------------------------------|---------------------------------------------------------------------|
| Transport dimensions                   | 16.58 m / 54' 5" (l)<br>3.0 m / 9' 10" (w)<br>3.92 m / 12' 10" (h)  | Transport dimensions                 | 17.93 m / 58' 10" (l)<br>3.0 m / 9' 10" (w)<br>3.92 m / 12' 10" (h) |
| Working dimensions                     | 16.41 m / 53' 10" (l)<br>3.13 m / 10' 3" (w)<br>4.26 m / 14' 0" (h) | Working dimensions                   | 17.75 m / 58' 3" (l)<br>3.70 m / 12' 2" (w)<br>4.95 m / 16' 3" (h)  |
| Weight Classic 63,000 kg / 138,890 lbs |                                                                     | Weight Trend 74,000 kg / 163,142 lbs |                                                                     |
| Comfort                                |                                                                     |                                      |                                                                     |
| Transport dimensions                   | 16.58 m / 54' 5" (l)<br>3.0 m / 9' 10" (w)<br>3.92 m / 12' 10" (h)  |                                      |                                                                     |
| Working dimensions                     | 16.41 m / 53' 10" (I)<br>3.13 m / 10' 3" (w)<br>4.26 m / 14' 0" (h) |                                      |                                                                     |

Weight Comfort 63,000 kg / 138,890 lbs