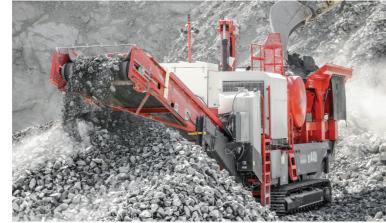

Optional hydraulic breaker arm with hammer

Available in 3 versions, the UJ440i is versatile, extremely reliable and offers superior rates of production.

## UJ440i CLASSIC

- With grizzly feeder and live under screen
- For use on unclean rock and gravel with high fines content

#### UJ440i COMFORT

- With grizzly feeder and integrated screen deckFor use on rock and gravel

### UJ440i TREND

- With pan feeder and live pre screen
- For use on unclean rock and gravel with high fines content