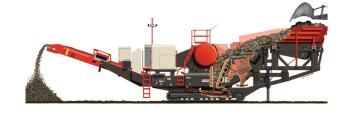

Optional hydraulic breaker arm with hammer

Available in 3 versions, the UJ440i is versatile, extremely reliable and offers superior rates of production.

## UJ440i CLASSIC

- With grizzly feeder and live under screen
- For use on unclean rock and gravel with high fines content

#### UJ440i COMFORT

- With grizzly feeder and integrated screen deckFor use on rock and gravel

### UJ440i TREND

- With pan feeder and live pre screen
- For use on unclean rock and gravel with high fines content