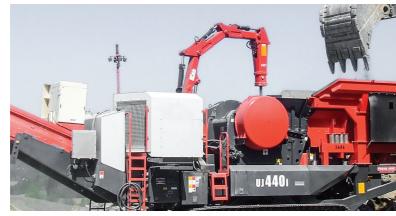

Optional hydraulic breaker arm with hammer

Available in 3 versions, the UJ440i is versatile, extremely reliable and offers superior rates of production.

#### CJ412 JAW

- Very rigid casted mainframe and swing jaw
- Jaw plates can be rotated and are interchangeable
- Cheek plates for protection of side plates in two parts
- Wear plate protects the front frame end Intermediate plate protects the swing jaw
- Lubrication free toggle plate
- Heavy duty bearing assembly to ensure the longest life
- Shaft line assembly, the heart of the swing jaw, has been designed for durability and to withstand the toughest working
- Fully hydraulic adjustable jaw setting