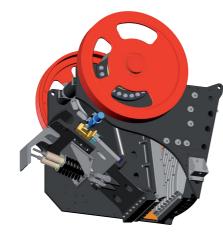

#### CJ412 JAW

- Very rigid casted mainframe and swing jaw
- Jaw plates can be rotated and are interchangeable
- Cheek plates for protection of side plates in two parts
- Wear plate protects the front frame end Intermediate plate protects the swing jaw
- Lubrication free toggle plate
- Heavy duty bearing assembly to ensure the longest life
- Shaft line assembly, the heart of the swing jaw, has been designed for durability and to withstand the toughest working
- Fully hydraulic adjustable jaw setting

## TECHNICAL SPECIFICATIONS

| EY SPECIFICATIONS | DATA                         | KEY SPECIFICATIONS                          | DATA                                                 |
|-------------------|------------------------------|---------------------------------------------|------------------------------------------------------|
| rusher type       | Single toggle – CJ412        | Powerpack                                   |                                                      |
| eed opening       | 1200 mm x 830 mm / 47" x 33" | Engine                                      | Volvo D13 Stage 2 / Tier 2<br>Volvo D13 Tier 4 Final |
| peed              | 240 rpm                      |                                             |                                                      |
| S range           | 100 - 275 mm / 4 "- 11"      | - Engine power                              | 315 kW / 422 hp                                      |
|                   |                              | <ul> <li>Diesel tank capacity</li> </ul>    | 1125 litres / 297 USG                                |
| rive              | Direct via V belts           | <ul> <li>Hydraulic tank capacity</li> </ul> | 415 litres / 110 USG                                 |
| djustment type    | Hydraulic wedge              | Trydradiio tarin dapadity                   | 110 110 000                                          |