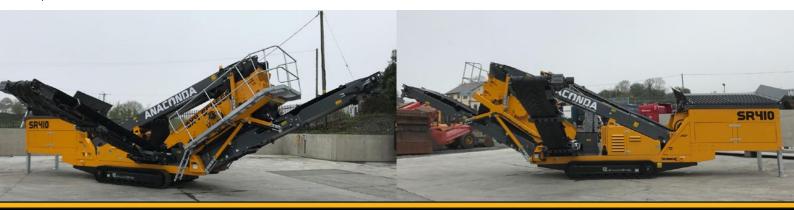

The **SR410** can be set up and running within 20 minutes of delivery. Commissioning is aided with the hydraulic controls to position and guide all the Conveyors, Screen Box and Landing Legs into place.