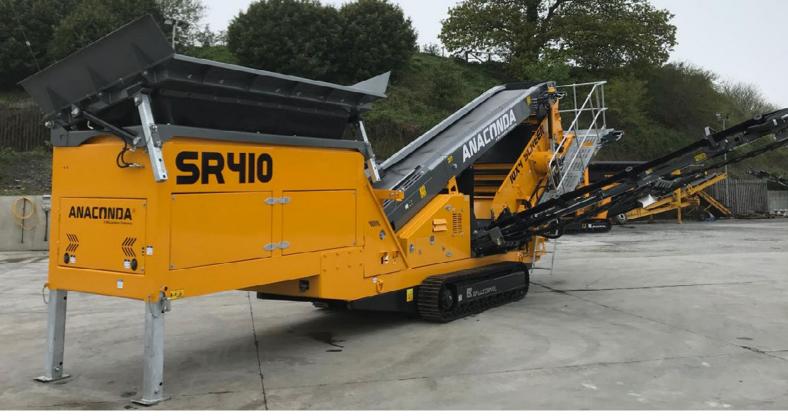

The **SR410** is robust with a high productivity rate as it can screen and stockpile 3 different products at an output of 200TPH. Fully equipped with a 10 x 4 Double Deck Screen, 14ft Feed Hopper, Main Conveyor and 3 hydraulically folding stockpiling conveyors this versatile finishing screen is capable of dealing with any application.

The **SR410** can be set up and running within 20 minutes of delivery. Commissioning is aided with the hydraulic controls to position and guide all the Conveyors, Screen Box and Landing Legs into place.